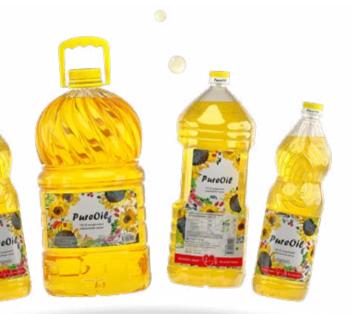

## SIYOB

-0

success in sales of equipment and molds. Over the last five years, the company has completed close to 50 mold projects in Uzbekistan alone. One important customer is SIYOB, a major food, drink, and consumer goods group. It has been making important investments, via its Oil Extraction joint venture close to Uzbekistan capital Samarkand, in XFORM preform injection molding systems as well as in complete injection molds, cold halves and in conversions. SIPA molds are now running not only on XFORM machines, but also on equipment from other major suppliers. SIPA installed its first XFORM system at Oil Extraction, an XFORM 350Gen 3, in 2018. Last year, it added an XFORM 250 Gen4. Plus, says Leonid Nim, SIPA's local Sales General Manager, "this single customer has come to SIPA for more than 30 tooling projects since 2018. SIPA molds make preforms in multiple formats for different applications: water, CSD, edible oil, tea, and more." Not only do SIPA molds run on machines of different brands. but XFORM is also fully compatible with legacy tooling from other mold makers.