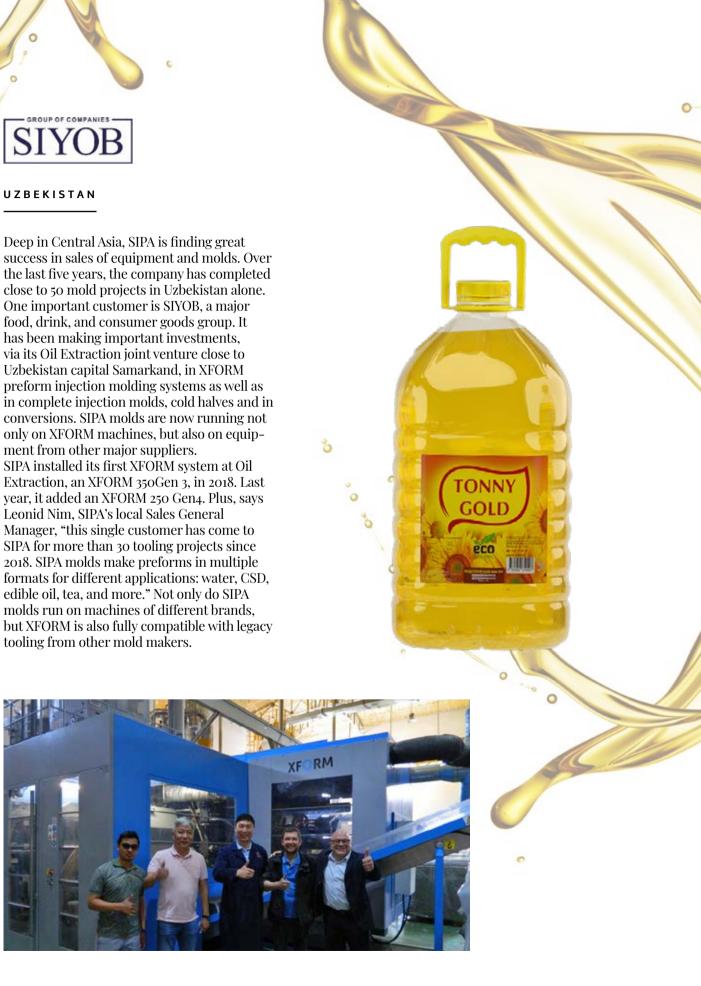

## SIYOB

-0

success in sales of equipment and molds. Over the last five years, the company has completed close to 50 mold projects in Uzbekistan alone. One important customer is SIYOB, a major food, drink, and consumer goods group. It has been making important investments, via its Oil Extraction joint venture close to Uzbekistan capital Samarkand, in XFORM preform injection molding systems as well as in complete injection molds, cold halves and in conversions. SIPA molds are now running not only on XFORM machines, but also on equipment from other major suppliers. SIPA installed its first XFORM system at Oil Extraction, an XFORM 350Gen 3, in 2018. Last year, it added an XFORM 250 Gen4. Plus, says Leonid Nim, SIPA's local Sales General Manager, "this single customer has come to SIPA for more than 30 tooling projects since 2018. SIPA molds make preforms in multiple formats for different applications: water, CSD, edible oil, tea, and more." Not only do SIPA molds run on machines of different brands. but XFORM is also fully compatible with legacy tooling from other mold makers.